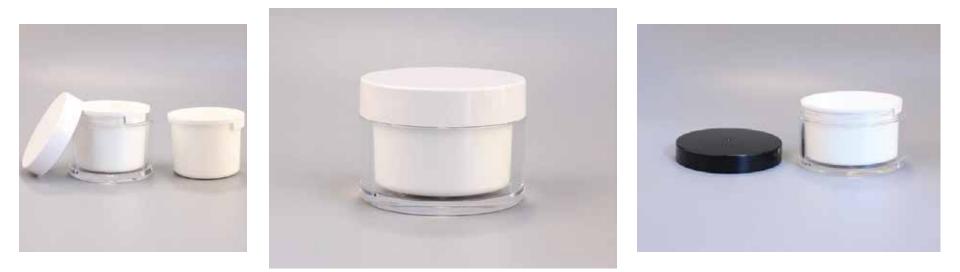

| ltem   | Capacity | Size        | Material                               |
|--------|----------|-------------|----------------------------------------|
| SP4441 | 50ml     | 60.0*51.5mm |                                        |
|        | 60ml     | 60.0*51.5mm | CapABS<br>Outer JarPMMA<br>Inner JarPP |
|        | 100ml    | 73.0*53.5mm |                                        |
|        | 240ml    | 98.0*63.0mm |                                        |

| ltem   | Capacity | Size         | Material           |  |
|--------|----------|--------------|--------------------|--|
| SP3318 | 15ml     | 56.3*59.3mm  |                    |  |
|        | 30ml     | 56.3*69.2mm  | Cap&Outer JarAS    |  |
|        | 50ml     | 66.3*77.5mm  | Inner JarPP/PCR PP |  |
|        | 100ml    | 68.5*100.0mm |                    |  |