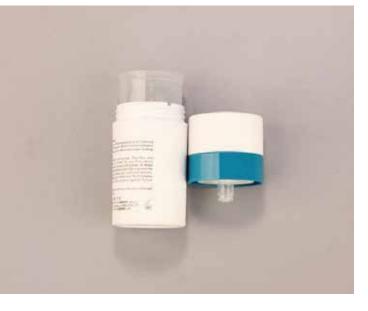

| ltem   | Capacity | Size     | Material                                |  |
|--------|----------|----------|-----------------------------------------|--|
| SP2308 | 30ml     | 42*101mm | Cap&Outer bottleMS                      |  |
|        | 50ml     | 42*127mm | Inner Bottle&PumpPP/PCR PP<br>CollarABS |  |