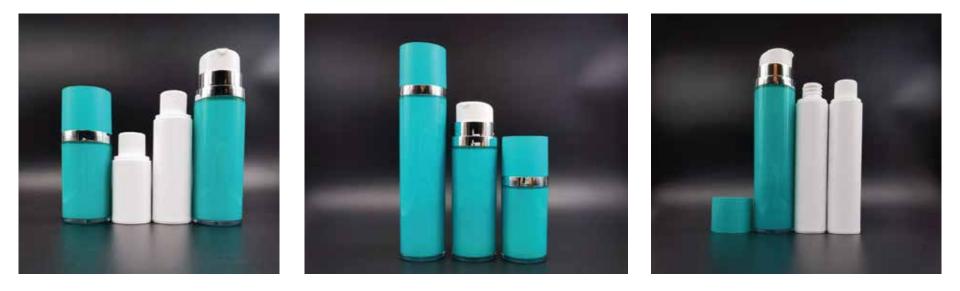

Refillable Airless Packaging - By Monro Cosmetics

| ltem   | Capacity | Size         | Material  |  |
|--------|----------|--------------|-----------|--|
| SP2314 | 30ml     | 37.5*112.8mm |           |  |
|        | 50ml     | 37.5*143.5mm | PP/PCR PP |  |
|        | 100ml    | 43.9*175.4mm |           |  |

| ltem   | Capacity | Size       | Material                    |  |
|--------|----------|------------|-----------------------------|--|
| SP2315 | 30ml     | 42*130.3mm | Cap&Outer BottlePET/PCR PET |  |
|        | 50ml     | 42*163.6mm | Inner BottlePP/PCR PP       |  |

| ltem   | Capacity | Size     | Material                                  |
|--------|----------|----------|-------------------------------------------|
| SP2307 | 15ml     | 34*102mm | CapPETG                                   |
|        | 30ml     | 34*142mm | Outer BottlePMMA<br>Inner BottlePP/PCR PP |

| ltem   | Capacity | Size     | Material                                |  |
|--------|----------|----------|-----------------------------------------|--|
| SP2308 | 30ml     | 42*101mm | Cap&Outer bottleMS                      |  |
|        | 50ml     | 42*127mm | Inner Bottle&PumpPP/PCR PP<br>CollarABS |  |

| ltem   | Capacity | Size     | Material                                |  |
|--------|----------|----------|-----------------------------------------|--|
| SP2295 | 30ml     | 42*93mm  | Cap&Outer bottlePMMA                    |  |
|        | 50ml     | 42*119mm | Inner Bottle&PumpPP/PCR PP<br>CollarABS |  |

| ltem   | Capacity | Size         | Material                                           |
|--------|----------|--------------|----------------------------------------------------|
| SP2282 | 15ml     | 36.7*94.5mm  |                                                    |
|        | 30ml     | 36.7*124.1mm | Cap,Collar&Inner BottlePP/PCR PP<br>Outer BottleAS |
|        | 50ml     | 36.7*161.8mm |                                                    |