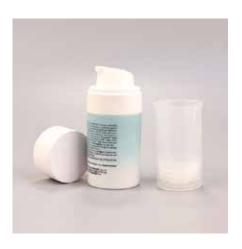

| ltem   | Capacity | Size     | Material                                |  |
|--------|----------|----------|-----------------------------------------|--|
| SP2308 | 30ml     | 42*101mm | Cap&Outer bottleMS                      |  |
|        | 50ml     | 42*127mm | Inner Bottle&PumpPP/PCR PP<br>CollarABS |  |