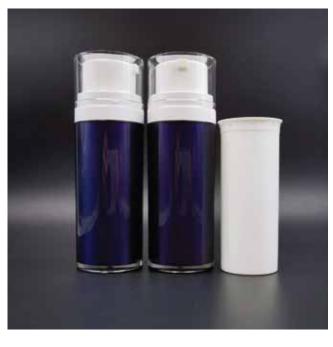

| ltem   | Capacity | Size       | Material                    |  |
|--------|----------|------------|-----------------------------|--|
| SP2315 | 30ml     | 42*130.3mm | Cap&Outer BottlePET/PCR PET |  |
|        | 50ml     | 42*163.6mm | Inner BottlePP/PCR PP       |  |