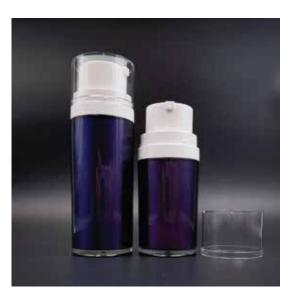

| ltem   | Capacity | Size       | Material                    |  |
|--------|----------|------------|-----------------------------|--|
| SP2315 | 30ml     | 42*130.3mm | Cap&Outer BottlePET/PCR PET |  |
|        | 50ml     | 42*163.6mm | Inner BottlePP/PCR PP       |  |