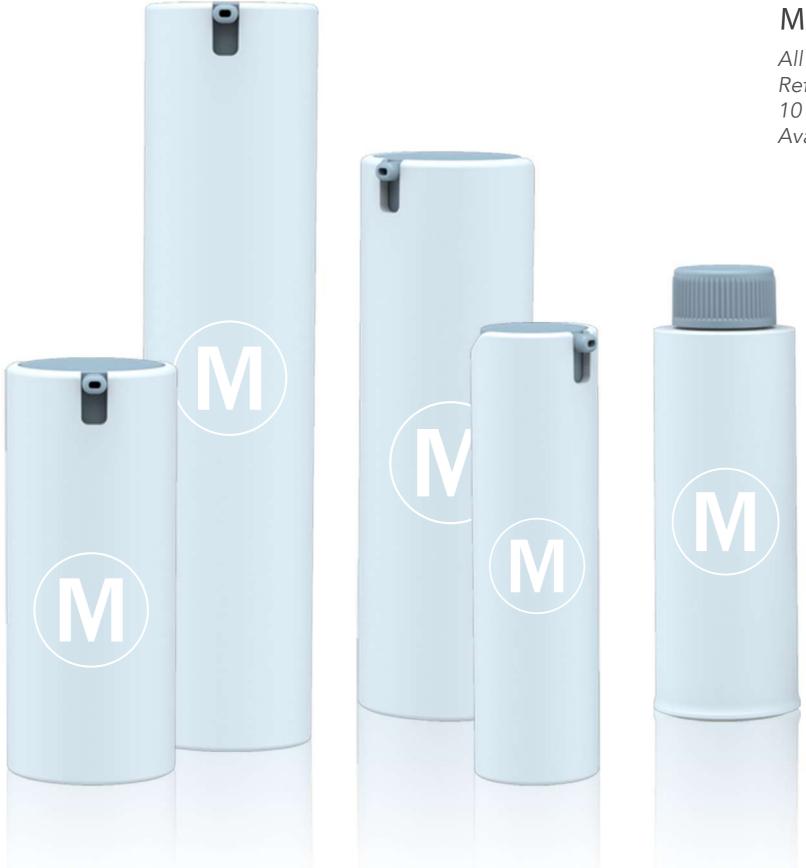

### **MAP061**

All PP double wall airless bottle Refillable inner bottle 10 / 15 / 30 / 50ml capacity Available with PCR PP

### **MAP060**

Single wall PP airless bottles 15ml/30ml/50ml capacity Available with PCR PP material

### MAP062

Single wall PP airless bottles PP spring and pump assembly 15/30/50ml capacity Available with PCR PP material