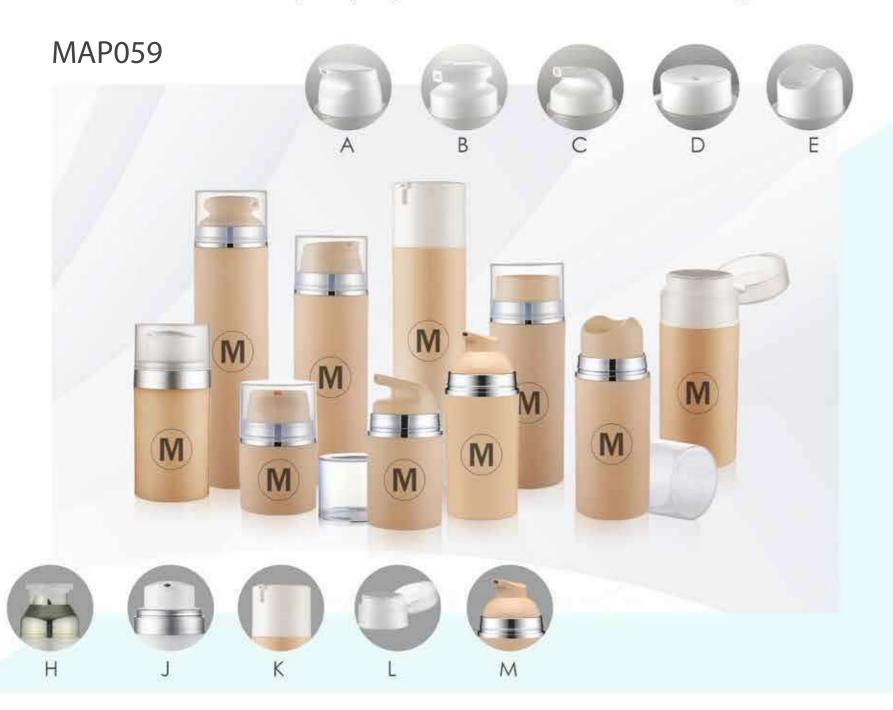

## Recycable material PP PCR Airless bottles

with different pump options and wide volume range

Custom injection color, painting color and metalizing color per your request