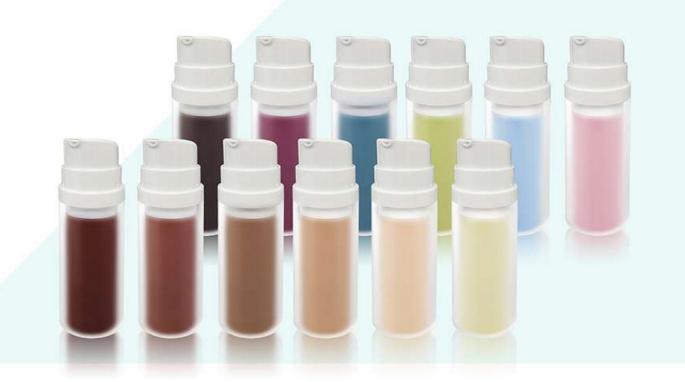

## Recycable material PP PCR Airless bottles

with different pump options and wide volume range

Custom injection color, painting color and metalizing color per your request