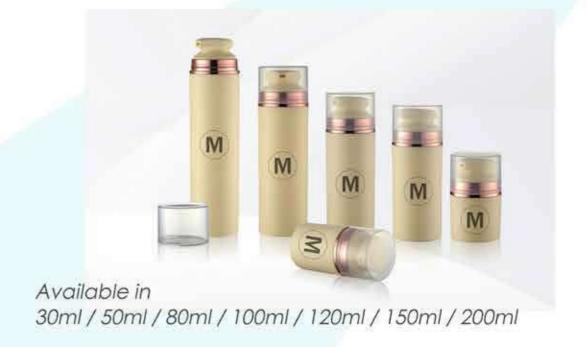

## Recycable material PP PCR Airless bottles

with different pump options and wide volume range

Custom injection color, painting color and metalizing color per your request