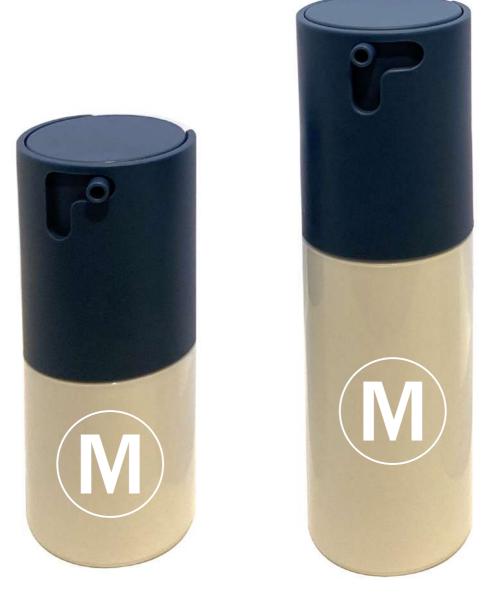

# Eco friendly airless pump bottle

Refillable inner bottle, easy to dismantle and refill.

MAP058 Volume: 15ml / 30ml / 50ml