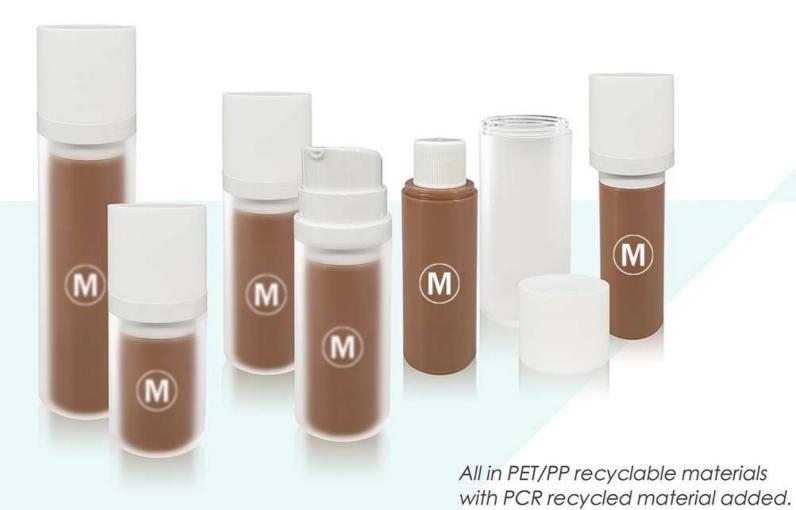

## Recycable material PP PCR Airless bottles

with different pump options and wide volume range

Custom injection color, painting color and metalizing color per your request