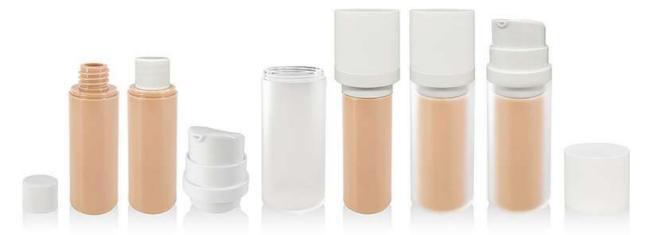

## Recycable material PP PCR Airless bottles

with different pump options and wide volume range

Custom injection color, painting color and metalizing color per your request