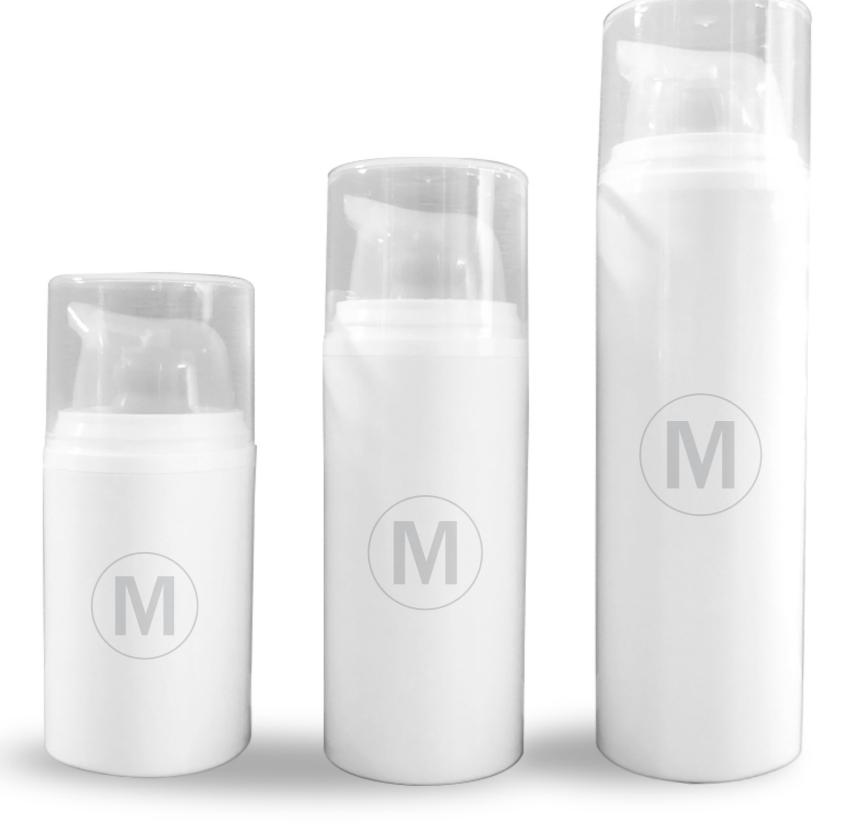

### **MAP061**

All PP double wall airless bottle Refillable inner bottle 10 / 15 / 30 / 50ml capacity Available with PCR PP

### **MAP060**

Single wall PP airless bottles 15ml/30ml/50ml capacity Available with PCR PP material

### MAP062

Single wall PP airless bottles PP spring and pump assembly 15/30/50ml capacity Available with PCR PP material